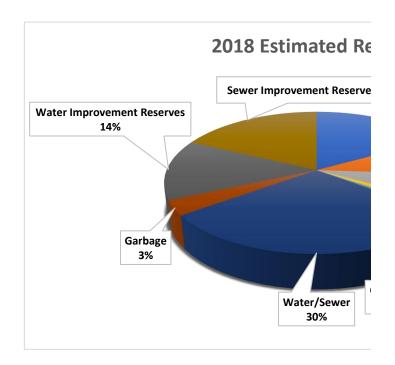

| General Fund        | \$1,932,440.00  |
|---------------------|-----------------|
| Streets             | \$1,053,075.00  |
| General Fund Reserv | \$786,225.00    |
| Special Revenues    | \$175,095.00    |
| Library             | \$78,100.00     |
| Community Building  | \$16,550.00     |
| Water/Sewer         | \$3,397,400.00  |
| Garbage             | \$384,650.00    |
| Water Improvement F | \$1,586,100.00  |
| Sewer Improvement F | \$2,042,300.00  |
|                     | \$11,451,935.00 |