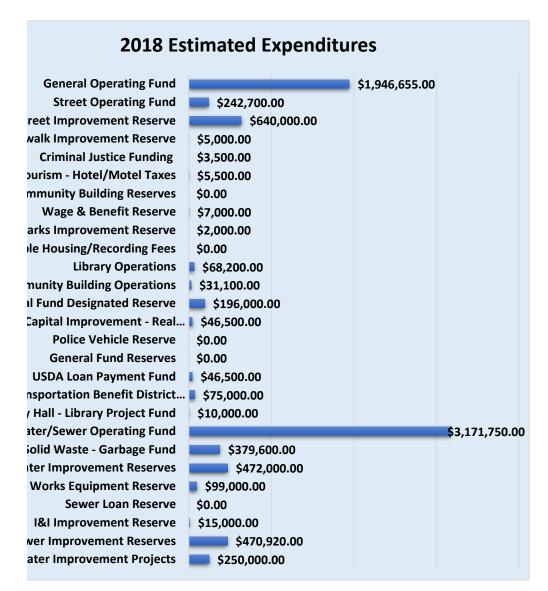

#### **2018 ESTIMATED REVENUES**

**General Operating Fund** \$1,932,440.00 Street Operating Fund \$210.025.00 Street Improvement Reserve \$715,100.00 Sidewalk Improvement Reserve \$35,200.00 **Criminal Justice Funding** \$47,900.00 Tourism - Hotel/Motel Taxes \$8,275.00 Community Building Reserves \$17,600.00 Wage & Benefit Reserve \$81,500.00 Parks Improvement Reserve \$33,800.00 Affordable Housing/Recording Fees \$6,000.00 **Library Operations** \$78,100.00 **Community Building Operations** \$16,550.00 General Fund Designated Reserve **\$429,000.00** Capital Improvement - Real... \$67,000.00 Police Vehicle Reserve \$0.00 **General Fund Reserves \$210,225.00 USDA Loan Payment Fund** \$49.920.00 Transportation Benefit District... \$92,750.00 City Hall - Library Project Fund \$10.100.00 Water/Sewer Operating Fund \$3,239,700.00 Solid Waste - Garbage Fund \$384,650.00 Water Improvement Reserves \$1,336,000.00 Public Works Equipment Reserve \$157,700.00 Sewer Loan Reserve \$252,800.00 **I&I** Improvement Reserve \$176,000.00 Sewer Improvement Reserves \$1,613,500.00 Water Improvement Projects \$250.100.00