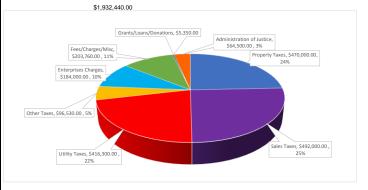

| Account Number           | Description                    | Actual         | Actual         | Budget         | Actual         | Budget         | Notes             |              |
|--------------------------|--------------------------------|----------------|----------------|----------------|----------------|----------------|-------------------|--------------|
|                          |                                | 2015           | 2016           | 2017           | Oct-17         | 2018           |                   | Property Tax |
| 001-000-000-353-10-00-00 | Traffic Fines                  | \$16,015.72    | \$10,878.14    | \$15,000.00    | \$16,515.99    | \$15,000.00    |                   |              |
| 001-000-000-353-70-00-00 | Non-Traffic Infraction Penalty | \$822.85       | \$441.89       | \$1,000.00     | \$88.93        | \$500.00       |                   |              |
|                          | 001-000-000-353 Total          | \$16,838.57    | \$11,320.03    | \$16,000.00    | \$16,604.92    | \$15,500.00    |                   |              |
| 001-000-000-354-00-00-00 | Parking Fines                  | \$333.83       | \$639.01       | \$500.00       | \$164.00       | \$500.00       | )                 |              |
|                          | 001-000-000-354 Total          | \$333.83       | \$639.01       | \$500.00       | \$164.00       | \$500.00       | )                 |              |
| 001-000-000-355-20-00-00 | Dui Fines                      | \$5,938.12     | \$4,471.73     | \$5,000.00     | \$2,582.72     | \$5,000.00     | )                 |              |
| 001-000-000-355-80-00-00 | Other Traffic Fines            | \$1,973.46     | \$1,716.92     | \$3,000.00     | \$1,811.29     | \$3,000.00     | )                 |              |
|                          | 001-000-000-355 Total          | \$7,911.58     | \$6,188.65     | \$8,000.00     | \$4,394.01     | \$8,000.00     |                   |              |
| 001-000-000-356-90-00-00 | Non-Traffic Fines              | \$1,209.22     | \$481.85       | \$1,000.00     | \$351.51       | \$1,000.00     | )                 |              |
|                          | 001-000-000-356 Total          | \$1,209.22     | \$481.85       | \$1,000.00     | \$351.51       | \$1,000.00     |                   |              |
| 001-000-000-357-33-00-00 | Public Defense Costs           | \$2,371.65     | \$2,168.97     | \$3,000.00     | \$987.19       | \$2,500.00     |                   |              |
| 001-000-000-357-37-00-00 | District/Municipal Court Cost  | \$2,490.28     | \$1,791.97     | \$2,000.00     | \$1,220.57     | \$2,000.00     |                   |              |
|                          | Recoupments                    |                |                |                |                |                |                   |              |
|                          | 001-000-000-357 Total          | \$4,861.93     | \$3,960.94     | \$5,000.00     | \$2,207.76     | \$4,500.00     |                   |              |
| 001-000-000-361-11-00-00 | Interest ON Investments        | \$989.96       | \$1,261.96     | \$2,000.00     | \$1,219.09     | \$1,500.00     | St Pool and Bonds |              |
| 001-000-000-361-40-00-00 | Sales Interest-St.wa.          | \$191.22       | \$247.76       | \$200.00       | \$333.53       | \$500.00       | )                 |              |
| 001-000-000-361-40-01-00 | Interest From Municipal Court  | \$3,090.84     | \$2,348.07     | \$3,000.00     | \$2,078.42     | \$2,500.00     | )                 |              |
|                          | 001-000-000-361 Total          | \$4,272.02     | \$3,857.79     | \$5,200.00     | \$3,631.04     | \$4,500.00     |                   |              |
| 001-000-000-362-50-01-00 | Library Rent                   | \$1,500.00     | \$0.00         | \$0.00         | \$0.00         | \$0.00         |                   |              |
|                          | 001-000-000-362 Total          | \$1,500.00     | \$0.00         | \$0.00         | \$0.00         | \$0.00         |                   |              |
| 001-000-000-367-00-00-00 | Private Contribution           | \$8.55         | \$0.00         | \$200.00       | \$0.00         | \$0.00         | )                 |              |
| 001-000-000-367-00-46-00 | AWC - Loss Control Grants      | \$0.00         | \$212.27       | \$1,000.00     | \$0.00         | \$0.00         |                   |              |
|                          | 001-000-000-367 Total          | \$8.55         | \$212.27       | \$1,200.00     | \$0.00         | \$0.00         | )                 |              |
| 001-000-000-369-91-00-00 | Other Misc. Revenue            | \$1,925.09     | \$865.83       | \$1,500.00     | \$3,617.74     | \$2,000.00     | )                 |              |
|                          | 001-000-000-369 Total          | \$1,925.09     | \$865.83       | \$1,500.00     | \$3,617.74     | \$2,000.00     | )                 |              |
| 001-000-000-381-10-00-01 | Interfund Loan#135             | \$0.00         | \$25,000.00    | \$0.00         | \$0.00         | \$0.00         | )                 |              |
|                          | 001-000-000-381 Total          | \$0.00         | \$25,000.00    | \$0.00         | \$0.00         | \$0.00         |                   |              |
| 001-000-000-389-10-41-00 | Deposits - Sign Permits, Etc.  | \$400.00       | \$600.00       | \$500.00       | \$0.00         | \$500.00       |                   |              |
| 001-000-000-389-30-51-00 | Building/energy Code Fee       | \$315.00       | \$346.50       | \$500.00       | \$426.50       | \$300.00       | Pass through      |              |
| 001-000-000-389-30-52-00 | State Remittances - Wsp        | \$1,133.00     | \$1,343.50     | \$1,200.00     | \$1,098.00     | \$1,000.00     | Pass through      |              |
| 001-000-000-389-30-53-00 | County Crime Victims-Municipal | \$552.15       | \$531.40       | \$600.00       | \$427.32       | \$600.00       | Pass through      |              |
| 001-000-000-389-30-54-00 | State Remittances-Crime Vict   | \$32,091.98    | \$22,892.75    | \$30,000.00    | \$26,701.80    | \$30,000.00    | Pass through      |              |
|                          | 001-000-000-389 Total          | \$34,492.13    | \$25,714.15    | \$32,800.00    | \$28,653.62    | \$32,400.00    |                   |              |
| 001-000-000-395-10-00-00 | Sales of Fixed Assets          | \$0.00         | \$100.00       | \$0.00         | \$20,660.00    | \$0.00         | oj i              |              |
| 001-000-000-395-20-00-00 | Ins. Premiums & Recoveries     | \$0.00         | \$1,486.26     | \$3,400.00     | \$5,334.56     | \$0.00         | i                 |              |
|                          | 001-000-000-395 Total          | \$0.00         | \$1,586.26     | \$3,400.00     | \$25,994.56    | \$0.00         | i                 |              |
| 001-000-000-397-00-00-00 | Operating Transfers-IN         | \$5,000.00     | \$7,000.00     | \$0.00         | \$0.00         | \$0.00         | i                 |              |
|                          | 001-000-000-397 Total          | \$5,000.00     | \$7,000.00     | \$0.00         | \$0.00         | \$0.00         |                   |              |
|                          | Fund Total                     | \$1.804.503.77 | \$1.887.973.81 | \$2,029,090,00 | \$1,819,763,86 | \$1,932,440.00 | i                 |              |