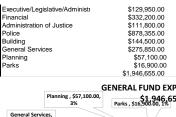

| General Fund        | \$1,932,440.00  |
|---------------------|-----------------|
| Streets             | \$1,053,075.00  |
| General Fund Reserv | \$786,225.00    |
| Special Revenues    | \$175,095.00    |
| Library             | \$78,100.00     |
| Community Building  | \$16,550.00     |
| Water/Sewer         | \$3,397,400.00  |
| Garbage             | \$384,650.00    |
| Water Improvement F | \$1,586,100.00  |
| Sewer Improvement F | \$2,042,300.00  |
|                     | \$11,451,935.00 |