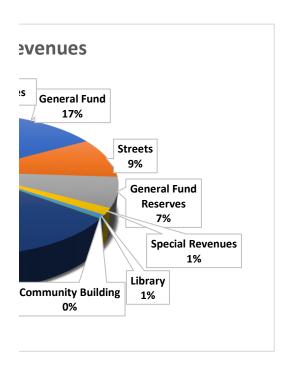

| General Fund        | \$1,932,440.00  |
|---------------------|-----------------|
| Streets             | \$1,053,075.00  |
| General Fund Reserv | \$786,225.00    |
| Special Revenues    | \$175,095.00    |
| Library             | \$78,100.00     |
| Community Building  | \$16,550.00     |
| Water/Sewer         | \$3,397,400.00  |
| Garbage             | \$384,650.00    |
| Water Improvement F | \$1,586,100.00  |
| Sewer Improvement F | \$2,042,300.00  |
|                     | \$11,451,935.00 |