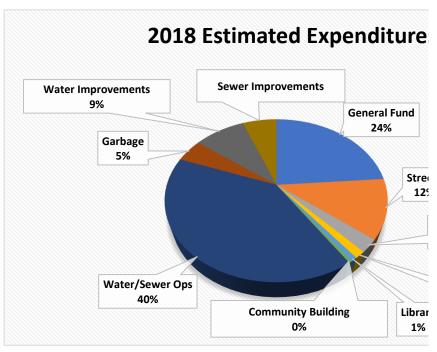

| General Fund        | \$1,932,440.00  |
|---------------------|-----------------|
| Streets             | \$1,053,075.00  |
| General Fund Reserv | \$786,225.00    |
| Special Revenues    | \$175,095.00    |
| Library             | \$78,100.00     |
| Community Building  | \$16,550.00     |
| Water/Sewer         | \$3,397,400.00  |
| Garbage             | \$384,650.00    |
| Water Improvement F | \$1,586,100.00  |
| Sewer Improvement F | \$2,042,300.00  |
|                     | \$11,451,935.00 |