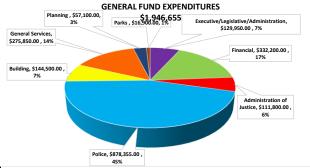

|
| 001-000-000-521-20-11-00<br>001-000-000-521-20-11-01                                                         | Earnings-On Call/Holiday Pay                 | \$0.00         | \$16,485.52<br>\$4,414.89 | \$19,200.00<br>\$4,300.00 | \$944.54<br>\$1.573.10                 | \$20,000.00<br>\$4,000.00                 |                                                                |
| 001-000-000-521-20-11-00<br>001-000-000-521-20-11-01<br>001-000-000-521-20-12-00<br>001-000-000-521-20-13-00 |                                              |                | \$16,485.52               | ,                         | \$944.54<br>\$1,573.10<br>\$147,679.14 | \$20,000.00<br>\$4,000.00<br>\$212,000.00 |                                                                |





| Executive/Legislative/Administr | \$129,950.00 |
|---------------------------------|--------------|
|                                 |              |

| Account Number                                       | Description                               | Actual                  | Actual                   | Budget                    | Actual                   | Budget                    |                                             |
|------------------------------------------------------|-------------------------------------------|-------------------------|--------------------------|---------------------------|--------------------------|---------------------------|---------------------------------------------|
|                                                      |