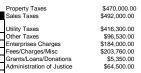

## Estimated Revenue Summary - Preliminary THIS IS A DRAFT BUDGET AND HAS NOT BEEN FINALIZED ALL FINDS

| Fiscal: 201              | 7 - October                                           | ALL FUNDS                    |                              |              |                              |                        |                                                 |
|--------------------------|-------------------------------------------------------|------------------------------|------------------------------|--------------|------------------------------|------------------------|-------------------------------------------------|
| Account Number           | Description                                           | Actual                       | Actual                       | Budget       | Actual                       | Budget                 | Notes                                           |
|                          |                                                       | 2015                         | 2016                         | 2017         | Oct-17                       | 2018                   |                                                 |
|                          | General Fund                                          |                              |                              |              |                              |                        |                                                 |
| 001-000-000-308-80-00-00 | Unreserved Beginning Cash &                           | \$130,495.03                 | \$128,040.33                 | \$100,000.00 | \$132,949.07                 |                        |                                                 |
|                          | Investments<br>001-000-000-308 Total                  | \$130,495.03                 | \$128.040.33                 | \$100.000.00 | \$132,949.07                 | ***                    |                                                 |
| 001-000-000-311-10-00-00 |                                                       | \$130,495.03<br>\$387,736.94 | \$128,040.33<br>\$425,606.22 | \$445,000.00 | \$132,949.07<br>\$298,163.70 | \$0.00<br>\$470,000.00 | 100: 5 11 1: 1: 1: 1                            |
| 001-000-000-311-10-00-00 | General Fund Property Taxes<br>001-000-000-311 Total  | \$387,736.94                 | \$425,606.22                 | \$445,000.00 | \$298,163.70                 | \$470,000.00           | 1% increase - Proposed Levy not included        |
| 001-000-000-313-11-00-00 | Local Retail Sales Tax                                |                              |                              |              |                              |                        |                                                 |
|                          |                                                       | \$416,427.39                 | \$397,361.75                 | \$425,000.00 | \$388,907.72                 |                        | tax on one time construction projects included  |
| 001-000-000-313-71-00-00 | Sales Tax - Criminal Justice                          | \$35,773.10                  | \$39,387.72                  | \$42,000.00  | \$34,964.96                  |                        | share of .01 County tax                         |
|                          | 001-000-000-313 Total                                 | \$452,200.49                 | \$436,749.47                 | \$467,000.00 | \$423,872.68                 | \$492,000.00           |                                                 |
| 001-000-000-316-41-00-00 | Cowlitz PUD Utiltiy Tax                               | \$105,179.95                 | \$125,155.75                 | \$135,000.00 | \$113,188.39                 | \$150,000.00           | 6%<br>6%                                        |
| 001-000-000-316-43-00-00 | Natural Gas Utility Tax                               | \$11,140.15                  | \$10,553.16                  | \$16,000.00  | \$11,779.24                  | \$18,000.00            |                                                 |
| 001-000-000-316-46-00-00 | Cable - Cascade Networks                              | \$0.00                       | \$289.44                     | \$500.00     | \$0.00                       | \$500.00               | 6%                                              |
| 001-000-000-316-47-00-01 | Kalama Telephone Utility Taxes                        | \$11,619.78                  | \$11,563.45                  | \$14,700.00  | \$11,491.76                  | \$14,800.00            | 6%                                              |
| 001-000-000-316-47-00-02 | Telephone Utility Taxes-Other                         | \$31,929.23                  | \$28,843.84                  | \$35,000.00  | \$26,607.84                  | \$37,000.00            | 00//                                            |
|                          | Companies                                             | 000 004 44                   | 004.050.50                   | *********    |                              | #0F 000 00             | 6% from all other telephone providers           |
| 001-000-000-316-48-00-00 | Water Utility Taxes                                   | \$80,224.11                  | \$81,952.56                  | \$85,000.00  | \$72,141.77                  | \$85,000.00            | 6%                                              |
| 001-000-000-316-49-00-00 | Sewer Utility Taxes                                   | \$56,223.32                  | \$64,317.25                  | \$70,000.00  | \$58,065.60                  | \$75,000.00            | 6%                                              |
| 001-000-000-316-81-00-00 | Gambling Excise Taxes                                 | \$13,345.65                  | \$12,950.28                  | \$16,000.00  | \$10,897.60                  |                        | on pulltabs etc                                 |
|                          | 001-000-000-316 Total                                 | \$309,662.19                 | \$335,625.73                 | \$372,200.00 | \$304,172.20                 | \$395,300.00           |                                                 |
| 001-000-000-317-20-00-00 | Leasehold Excise Taxes                                | \$23,891.56                  | \$26,754.47                  | \$25,000.00  | \$20,951.77                  | \$25,000.00            | Taxes paid on Port property leased to Public    |
|                          | 001-000-000-317 Total                                 | \$23,891.56                  | \$26,754.47                  | \$25,000.00  | \$20,951.77                  | \$25,000.00            |                                                 |
| 001-000-000-321-30-00-00 | Fireworks Permits                                     | \$0.00                       | \$100.00                     | \$200.00     | \$100.00                     |                        | 2 a year                                        |
| 001-000-000-321-70-01-00 | Cabaret Licenses                                      | \$240.00                     | \$0.00                       | \$240.00     | \$240.00                     | \$240.00               | music                                           |
| 001-000-000-321-70-02-00 | Amusement Machine Licenses                            | \$90.00                      | \$300.00                     | \$120.00     | \$90.00                      | \$120.00               |                                                 |
| 001-000-000-321-91-00-00 | Cable Franchise Tax - Comcast                         | \$27,130.26                  | \$18,999.05                  | \$25,000.00  | \$28,376.22                  | \$36,000.00            | 5% per franchise agreement                      |
| 001-000-000-321-99-00-00 | Other Business Licenses                               | \$25,850.00                  | \$29,165.00                  | \$30,000.00  | \$31,827.95                  | \$32,000.00            | City business licenses                          |
|                          | 001-000-000-321 Total                                 | \$53,310.26                  | \$48,564.05                  | \$55,560.00  | \$60,634.17                  | \$68,560.00            |                                                 |
| 001-000-000-322-10-00-00 | Building Permits                                      | \$55,204.96                  | \$57,675.50                  | \$95,000.00  | \$139.324.99                 |                        | Estimate - 50 homes in 2017                     |
| 001-000-000-322-10-01-00 | Critical Areas Permit                                 | \$0.00                       | \$400.00                     | \$500.00     | \$400.00                     | \$500.00               |                                                 |
| 001-000-000-322-10-02-00 | Plumbing/Mechanical-Other Bldg                        | \$4,257.50                   | \$5,348.54                   | \$6,000.00   | \$10,677.05                  | \$6,000.00             |                                                 |
| 00.000-000-022-10-02-00  | Permits                                               | φ+,201.00                    | ψυ,340.34                    | ψ0,000.00    | ψ10,077.05                   | ψ0,000.00              |                                                 |
| 001-000-000-322-30-00-00 | Animal Licenses                                       | \$3,664.95                   | \$3,600.00                   | \$3,500.00   | \$3,330.00                   | \$3,500.00             | \$15 altered - \$30 unalterd fees               |
| 001-000-000-322-90-00-00 | Other Non-Bus. Lic & Permits                          | \$1,158.75                   | \$1,047.50                   | \$1,500.00   | \$707.00                     |                        | CWP - Special Events - Sidewalk dining          |
| 00.000 000 022 00 00 00  | 001-000-000-322 Total                                 | \$64,286,16                  | \$68,071,54                  | \$106,500.00 | \$154,439.04                 | \$91,500.00            | OVVI - Opecial Events - Sidewalk dirling        |
| 001-000-000-331-12-03-00 | FEMA - Disaster Assistance                            | \$0.00                       | \$4,117.73                   | \$0.00       | \$0.00                       | \$0.00                 |                                                 |
| 001-000-000-331-12-03-00 | Federal Grant - DOJ - BulletProof                     | \$223.48                     | \$0.00                       | \$300.00     | \$0.00                       | \$350.00               |                                                 |
| 001-000-000-331-16-60-00 | Vest                                                  | \$223.46                     | \$0.00                       | \$300.00     | \$0.00                       | \$350.00               | Pays for 1/2 cost of vest - 5 year replacement  |
|                          | 001-000-000-331 Total                                 | \$223.48                     | \$4,117,73                   | \$300.00     | \$0.00                       | \$350.00               | 1 ays for 1/2 cost or vest - 5 year replacement |
| 001-000-000-334-01-20-00 | WASPC Grant Funds                                     | \$2,170.52                   | \$1,606.60                   | \$2,300.00   | \$2,034.60                   |                        | SO Registration program w/County                |
| 001-000-000-334-01-20-00 | FEMA - State Disaster Assistance                      | \$0.00                       | \$686.29                     | \$0.00       | \$2,034.00                   | \$2,000.00             | SO Registration program w/County                |
| 001-000-000-334-03-10-00 | Dept of Ecology - SMP Grant                           | \$3,425.40                   | \$0.00                       | \$0.00       | \$0.00                       | \$0.00                 |                                                 |
| 001-000-000-334-03-10-00 |                                                       | \$3,425.40                   | \$1.282.50                   | \$2,000,00   | \$0.00<br>\$757.80           |                        |                                                 |
|                          | Traffic Safety Comm - Grant                           | <del>+-</del> ,              |                              |              |                              |                        | DUI - Seat Belt enforcement programs            |
| 001-000-000-334-04-20-10 | Department of Commerce -                              | \$0.00                       | \$0.00                       | \$50,000.00  | \$50,000.00                  | \$0.00                 |                                                 |
| 001-000-000-334-04-20-30 | Economic Development<br>Department of Commerce - GMA- | \$0.00                       | \$0.00                       | \$0.00       | \$2,500.00                   | \$0.00                 |                                                 |
| 001-000-000-334-04-20-30 | CAPO                                                  | \$0.00                       | \$0.00                       | \$0.00       | \$2,500.00                   | \$0.00                 |                                                 |
|                          | 001-000-000-334 Total                                 | \$7,732,39                   | \$3,575,39                   | \$54,300,00  | \$55,292,40                  | \$5,000.00             |                                                 |
| 001-000-000-335-00-91-00 | PUD Privilege Tax                                     | \$18,878.10                  | \$18,746.60                  | \$19,000.00  | \$20,232.57                  | \$20,500.00            |                                                 |
| 001 000 000 000 00 01 00 | 001-000-000-335 Total                                 | \$18,878.10                  | \$18,746.60                  | \$19,000.00  | \$20,232.57                  | \$20,500.00            |                                                 |
| 001-000-000-336-00-98-00 | City Assistance                                       | \$0.00                       | \$470.23                     | \$1,500.00   | \$0.00                       | \$0.00                 |                                                 |
| 001-000-000-336-06-42-00 | Marijuana Excise Tax                                  | \$0.00                       | \$0.00                       | \$0.00       | \$305.45                     |                        | State - per capita                              |
| 001-000-000-336-06-94-00 | Liquor Excise Tax                                     | \$6,643.01                   | \$11,664.14                  | \$11,865.00  | \$12,243.14                  | \$12 000 00            | State - per capita                              |
| 001-000-000-336-06-95-00 | Liquor Board Profits                                  | \$21,380.03                  | \$21,535,70                  | \$21,465,00  | \$16,088,43                  | \$12,000.00            | Chata                                           |
| 001-000-000-330-00-95-00 |                                                       |                              |                              |              |                              | \$21,720.00            | State - per capita                              |
|                          | 001-000-000-336 Total                                 | \$28,023.04                  | \$33,670.07                  | \$34,830.00  | \$28,637.02                  | \$35,530.00            |                                                 |
| 001-000-000-337-00-11-00 | Housing Authority (pilot)                             | \$585.29                     | \$0.00                       | \$600.00     | \$0.00                       | \$0.00                 |                                                 |
| 001-000-000-337-40-00-01 | Timber Harvest Taxes                                  | \$399.41                     | \$377.51                     | \$500.00     | \$262.23                     | \$500.00               |                                                 |
|                          | 001-000-000-337 Total                                 | \$984.70                     | \$377.51                     | \$1,100.00   | \$262.23                     | \$500.00               |                                                 |
| 001-000-000-341-28-00-00 | Other Court Revenues                                  | \$0.00                       | \$0.00                       | \$200.00     | \$0.00                       | \$200.00               | Court Revenues are remitted by District Court   |
| 001-000-000-341-33-00-00 | District/Municipal Court -                            | \$0.00                       | \$294.74                     | \$500.00     | \$0.00                       | \$300.00               | £ £                                             |
| 001-000-000-341-33-02-00 | Administrative Fees                                   | \$515.51                     | \$497.63                     | \$500.00     | \$646.36                     | \$500.00               | from fines etc.                                 |
|                          | Court Administration Fees - Other                     |                              |                              |              |                              |                        | 2017 5 /                                        |
| 001-000-000-341-43-00-01 | Water Service Fee                                     | \$83,000.00                  | \$84,500.00                  | \$84,500.00  | \$70,416.70                  |                        | same as 2017 - Fees for services                |
| 001-000-000-341-43-00-02 | Sewer Service Fee                                     | \$70,000.00                  | \$71,500.00                  | \$71,500.00  | \$59,583.30                  | \$71,500.00            | same as 2017 - Fees for services                |
| 001-000-000-341-43-00-03 | Street Service Fee                                    | \$3,000.00                   | \$5,000.00                   | \$5,000.00   | \$4,166.70                   | \$5,000.00             | same as 2017 - Fees for services                |
| 001-000-000-341-43-00-04 | Garbage Service Fee                                   | \$20,000.00                  | \$21,000.00                  | \$21,000.00  | \$17,500.00                  | \$23,000.00            | increase by \$2000 - Fees for Services          |
| 001-000-000-341-62-00-00 | Printing - Duplicating Court Fees                     | \$0.00                       | \$43.42                      | \$100.00     | \$0.00                       | \$0.00                 |                                                 |
| 001-000-000-341-70-00-00 | Sales of Merchandise                                  | \$0.00                       | \$366.04                     | \$500.00     | \$0.00                       | \$200.00               |                                                 |
| 001-000-000-341-81-00-00 | Printing & Duplicating                                | \$255.01                     | \$97.50                      | \$200.00     | \$149.02                     | \$200.00               | copies faxes etc.                               |
| 001-000-000-341-91-00-00 | Election Candidate Filing Fees                        | \$0.00                       | \$0.00                       | \$100.00     | \$0.00                       | \$0.00                 |                                                 |
|                          | 001-000-000-341 Total                                 | \$176,770.52                 | \$183,299.33                 | \$184,100.00 | \$152,462.08                 | \$185,400.00           |                                                 |
| 001-000-000-342-10-00-00 | Law Enforcement Service                               | \$777.20                     | \$715.90                     | \$700.00     | \$431.62                     |                        | fingerprinting - reports copies                 |
| 001-000-000-342-38-00-00 | Housing/monitoring Prisoners                          | \$250.00                     | \$250.00                     | \$500.00     | \$150.00                     | \$500.00               | W. 1 . 2                                        |
| 001-000-000-342-40-00-00 | Protective Inspection Fees                            | \$0.00                       | \$0.00                       | \$10,000.00  | \$0.00                       | \$10,000.00            |                                                 |
| 001-000-000-342-50-00-00 | Emergency Service Fees                                | \$435.91                     | \$82.74                      | \$300.00     | \$5.51                       | \$100.00               |                                                 |
|                          | 001-000-000-342 Total                                 | \$1,463,11                   | \$1,048.64                   | \$11,500.00  | \$587.13                     | \$11,300.00            |                                                 |
| 001-000-000-345-23-00-00 | Animal Control Fees                                   | \$1,463.11                   | \$1,048.64                   | \$300.00     | \$0.00                       |                        |                                                 |
| 001-000-000-345-23-00-00 |                                                       | \$5.850.00                   |                              | \$5.000.00   | \$0.00<br>\$1.250.00         |                        | non-license fees - boarding etc                 |
|                          | Zoning/subdivision/variance                           |                              | \$7,275.00                   |              |                              |                        | application fees                                |
| 001-000-000-345-83-00-00 | Plan Check Fees                                       | \$25,361.92                  | \$56,130.42                  | \$45,000.00  | \$67,573.77                  |                        | On building permit                              |
| 001-000-000-345-89-00-00 | Plan & Devel - Actual Costs                           | \$38,746.89                  | \$23,230.42                  | \$25,000.00  | \$12,218.39                  |                        | Reimbursement from applicants                   |
| 001-000-000-345-89-01-00 | Critial Areas Review Fee                              | \$50.00                      | \$215.00                     | \$500.00     | \$250.00                     |                        | Reimbursement from applicants                   |
| 001-000-000-345-89-02-00 | Hearing Examiner Fees                                 | \$425.00                     | \$0.00                       | \$500.00     | \$0.00                       |                        | Reimbursement from applicants                   |
| 001-000-000-345-89-03-00 | Shoreline Permits                                     | \$0.00                       | \$0.00                       | \$1,500.00   | \$0.00                       |                        | application fees                                |
|                          | 001-000-000-345 Total                                 | \$70,433.81                  | \$86,850.84                  | \$77,800.00  | \$81,292.16                  | \$62,800.00            |                                                 |
|                          | Proof of Motor Vehicle Insurance                      | \$59.07                      | \$49.11                      | \$300.00     | \$196.48                     | \$300.00               |                                                 |
| 001-000-000-352-30-00-00 | 001-000-000-352 Total                                 | \$59.07                      | \$49.11                      | \$300.00     | \$196.48                     | \$300.00               |                                                 |